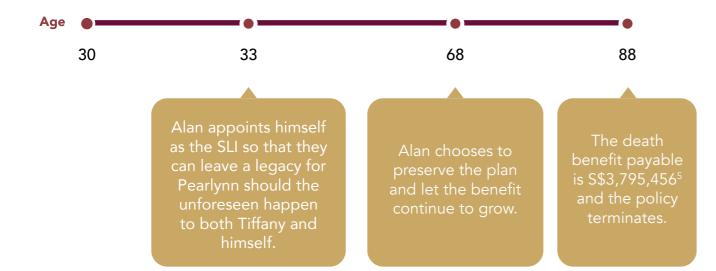

#### Scenario 2 - Policy Continuity with SLI

Alan (policy owner) gets married and he wants to assure his wife, Tiffany, with financial security. He purchases Infinite Legacy (II) with her as a life insured.

Tiffany, age 30, non-smoker, residing in Singapore and of preferred plus premium class:

Single Premium: S\$410.805

**Guaranteed Benefit:** \$\$3,250,000

**Sum Assured :** \$\$1,000,000

Alan gets married and purchases Infinite Legacy (II) for Tiffany.

Three years later, they welcomed their new born baby girl, Pearlynn.

Tiffany passes away and Alan becomes the new life insured.

20 years later, Alan passes away.

#### **Footnotes**

- Death benefit is the higher of:
  (a) guaranteed benefit; or
  (b) sum assured or 101% of guaranteed surrender value, whichever is higher, plus any attaching bonuses.
- <sup>2</sup> There is an overall TI Limit of S\$3,000,000 that is payable per life inclusive of all other insurance taken up with China Taiping Insurance (Singapore) Pte Ltd. ("CTPIS).
- <sup>3</sup> Subject to terms and conditions. For policies with premium payment term of three years and with appointed Secondary Life Insured ("SLI"), if the primary life insured dies during the premium term, the policy will not continue with the SLI. CTPIS will pay the death benefit and the policy terminates. Please refer to the Product Summary for specific conditions to appoint the SLI.
- <sup>4</sup> Based on IIRR of 4.25% p.a. For an IIRR of 3.00% p.a., death benefit = S\$3,354,000. The actual benefit payable may vary according to the future performance of the Participating Fund.
- <sup>5</sup> Based on IIRR of 4.25%p.a., Tiffany's death benefit of \$\$3,250,000 plus accumulated reversionary and terminal bonuses. For IIRR of 3.00%p.a., death benefit is \$\$3,474,368. The actual benefit payable may vary according to the future performance of the Participating Fund.