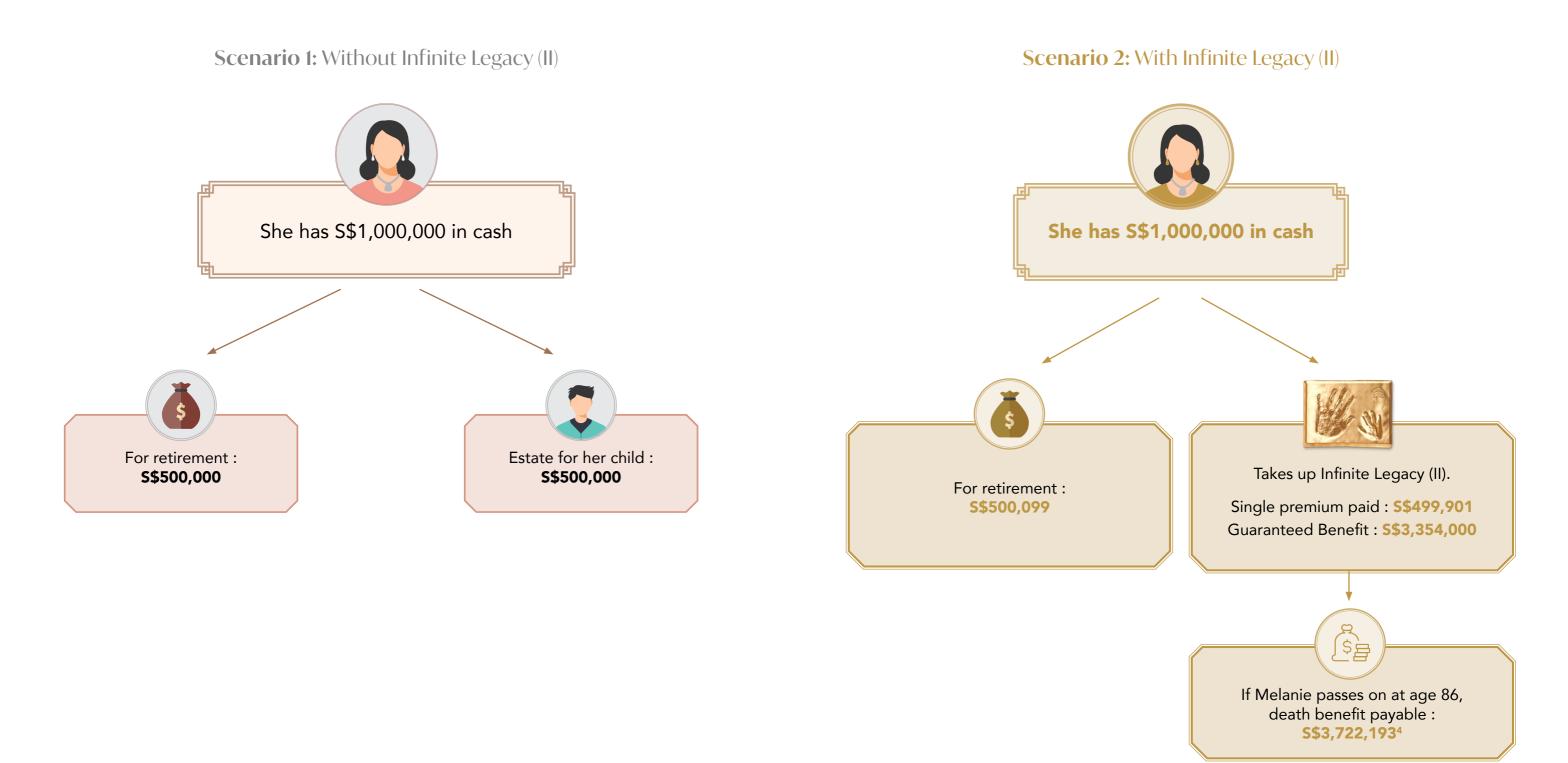

### Scenario 1 - Legacy Planning

#### Melanie, age 35, non-smoker, residing in Singapore and of preferred plus premium class:

She has a young son and wants to ensure financial security for his future. She takes up Infinite Legacy (II) with single premium payment of S\$499,901. She enjoys an immediate Guaranteed Benefit of S\$3,354,000 until age 86. Melanie is now assured that her son is gifted a legacy of financial comfort.

#### **Footnotes**

- Death benefit is the higher of:
  (a) guaranteed benefit; or
  (b) sum assured or 101% of guaranteed surrender value, whichever is higher, plus any attaching bonuses.
- <sup>2</sup> There is an overall TI Limit of S\$3,000,000 that is payable per life inclusive of all other insurance taken up with China Taiping Insurance (Singapore) Pte Ltd. ("CTPIS).
- <sup>3</sup> Subject to terms and conditions. For policies with premium payment term of three years and with appointed Secondary Life Insured ("SLI"), if the primary life insured dies during the premium term, the policy will not continue with the SLI. CTPIS will pay the death benefit and the policy terminates. Please refer to the Product Summary for specific conditions to appoint the SLI.
- <sup>4</sup> Based on IIRR of 4.25% p.a. For an IIRR of 3.00% p.a., death benefit = S\$3,354,000. The actual benefit payable may vary according to the future performance of the Participating Fund.
- <sup>5</sup> Based on IIRR of 4.25%p.a., Tiffany's death benefit of \$\$3,250,000 plus accumulated reversionary and terminal bonuses. For IIRR of 3.00%p.a., death benefit is \$\$3,474,368. The actual benefit payable may vary according to the future performance of the Participating Fund.